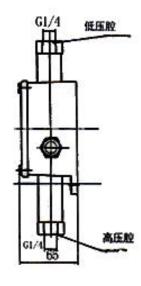

#### • Switching pressure difference not adjustable

| Туре    | Order | Setting range | Switching pressure | Max working<br>pressure<br><b>Mpa</b> | Number of switching cycles Z(1/min) | Connectio<br>n       |                                  | e sensor<br>rials | -Drawing No. |
|---------|-------|---------------|--------------------|---------------------------------------|-------------------------------------|----------------------|----------------------------------|-------------------|--------------|
|         |       |               | difference KPa     |                                       |                                     | (internal<br>thread) | Housing                          | Diaphragm         |              |
| CPK-500 | 1     | (12···55)     | 7                  | 2. 5                                  | 10                                  | G1/4"                | Brass                            | Polyimide         | 01           |
|         | 2     | 0. 02···0. 35 | 10                 |                                       |                                     |                      |                                  |                   |              |
|         | 3     | 0. 03…0. 1    | 17                 | 3. 4                                  |                                     |                      | 1Cr18Ni9Ti<br>Stainless<br>steel |                   | 02           |
|         | 4     | 0. 03…0. 4    | 17                 |                                       |                                     |                      |                                  |                   |              |
|         | 5     | 0. 030.7      | 21                 |                                       |                                     |                      |                                  |                   |              |
|         | 6     | 0. 06•••0. 2  | 21                 | 7                                     |                                     |                      |                                  |                   |              |
|         | 7     | 0.1…1         | 25                 |                                       |                                     |                      |                                  |                   |              |
|         | 8     | 0. 1 ··· 0. 4 | 3                  |                                       |                                     |                      |                                  |                   |              |
|         | 9     | 0. 24…2. 6    | 50                 |                                       |                                     |                      |                                  |                   |              |
|         | 10    | 0. 4…1. 0     | 140                | 14                                    |                                     |                      |                                  |                   |              |
|         | 11    | 0. 7…7. 0     | 140                |                                       |                                     |                      |                                  |                   |              |