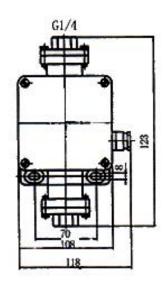

#### • Switching pressure difference not adjustable

| Туре    | Order | Setting range | Switching pressure | Max working<br>pressure<br><b>Mpa</b> | Number of switching cycles Z(1/min) | Connectio<br>n       |                                  | e sensor<br>rials | -Drawing No. |
|---------|-------|---------------|--------------------|---------------------------------------|-------------------------------------|----------------------|----------------------------------|-------------------|--------------|
|         |       |               | difference KPa     |                                       |                                     | (internal<br>thread) | Housing                          | Diaphragm         |              |
| CPK-500 | 1     | (12···55)     | 7                  | 2. 5                                  | 10                                  | G1/4"                | Brass                            | Polyimide         | 01           |
|         | 2     | 0. 02···0. 35 | 10                 |                                       |                                     |                      |                                  |                   |              |
|         | 3     | 0. 03…0. 1    | 17                 | 3. 4                                  |                                     |                      | 1Cr18Ni9Ti<br>Stainless<br>steel |                   | 02           |
|         | 4     | 0. 03…0. 4    | 17                 |                                       |                                     |                      |                                  |                   |              |
|         | 5     | 0. 030.7      | 21                 |                                       |                                     |                      |                                  |                   |              |
|         | 6     | 0. 06•••0. 2  | 21                 | 7                                     |                                     |                      |                                  |                   |              |
|         | 7     | 0.1…1         | 25                 |                                       |                                     |                      |                                  |                   |              |
|         | 8     | 0. 1 ··· 0. 4 | 3                  |                                       |                                     |                      |                                  |                   |              |
|         | 9     | 0. 24…2. 6    | 50                 |                                       |                                     |                      |                                  |                   |              |
|         | 10    | 0. 4…1. 0     | 140                | 14                                    |                                     |                      |                                  |                   |              |
|         | 11    | 0. 7…7. 0     | 140                |                                       |                                     |                      |                                  |                   |              |