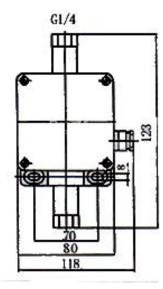

range spindle anticlockwise shifts both switching points upwards. Turning the differential spindle anticlockwise shifts only the upper switching point upwards, i.e. the switching pressure difference (distance between the upper and lower switching points) increases.

#### Example:

Switching differential pressure range is from 0.02 to 0.35Mpa Upper switching point is 0.02Mpa Switching difference is 0.01Mpa Lower switching point is 0.19Mpa

To set precise switching points a pressure gauge is required.(The pressure switch is a switching and regulating device and not a measuring instrument even if has a scale to assist in the setting.). Switches can be adjusted even during operation. Range- and differential spindle are provided with a releasable detent; switch can also be leadsealed.











地址: 上海市嘉定区南翔镇顺达路 300 弄 46 号

电话: (021) 56325599 56983311 69927271

传真: (021) 69927273

邮编: 201802

网址: <u>Http://www.shyuanyi.com</u>

Address: NO.46, Lane 300, Shunda Road, Nanxiang Town, Jiading District, Shanghai, China

Tel: (021) 56325599 56983311 69927271

Fax:: (021) 69927273 PostCode:: 201802 Mail: 6369039@qq.com



# 上海远仪控制器厂有限公司

Shanghai

YuanYi

Control

Factory

 $Co.\,,Ltd$ 

# Switch selection and mounting instructions

Off-current can not exceed the rating.

If the controller is set up outdoor, it should be pretended from dramatic changes in ambient temperature, the sun's radiation, corrosive gases or water infiltration.

For liquid media with pressure peaks and/or pulsating pressure, install surge damper upstream to eliminate scattering of switching points and excessive