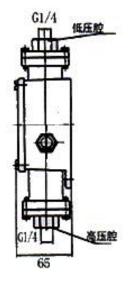

#### • Switching pressure difference not adjustable

| Туре    | Order | Setting range | Switching pressure | Max working<br>pressure<br><b>Mpa</b> | Number of switching cycles Z(1/min) | Connectio<br>n       |                                  | e sensor<br>rials | -Drawing No. |
|---------|-------|---------------|--------------------|---------------------------------------|-------------------------------------|----------------------|----------------------------------|-------------------|--------------|
|         |       |               | difference KPa     |                                       |                                     | (internal<br>thread) | Housing                          | Diaphragm         |              |
| CPK-500 | 1     | (12···55)     | 7                  | 2. 5                                  | 10                                  | G1/4"                | Brass                            | Polyimide         | 01           |
|         | 2     | 0. 02···0. 35 | 10                 |                                       |                                     |                      |                                  |                   |              |
|         | 3     | 0. 03…0. 1    | 17                 | 3. 4                                  |                                     |                      | 1Cr18Ni9Ti<br>Stainless<br>steel |                   | 02           |
|         | 4     | 0. 03…0. 4    | 17                 |                                       |                                     |                      |                                  |                   |              |
|         | 5     | 0. 030.7      | 21                 |                                       |                                     |                      |                                  |                   |              |
|         | 6     | 0. 06•••0. 2  | 21                 | 7                                     |                                     |                      |                                  |                   |              |
|         | 7     | 0.1…1         | 25                 |                                       |                                     |                      |                                  |                   |              |
|         | 8     | 0. 1 ··· 0. 4 | 3                  |                                       |                                     |                      |                                  |                   |              |
|         | 9     | 0. 24…2. 6    | 50                 |                                       |                                     |                      |                                  |                   |              |
|         | 10    | 0. 4…1. 0     | 140                | 14                                    |                                     |                      |                                  |                   |              |
|         | 11    | 0. 7…7. 0     | 140                |                                       |                                     |                      |                                  |                   |              |